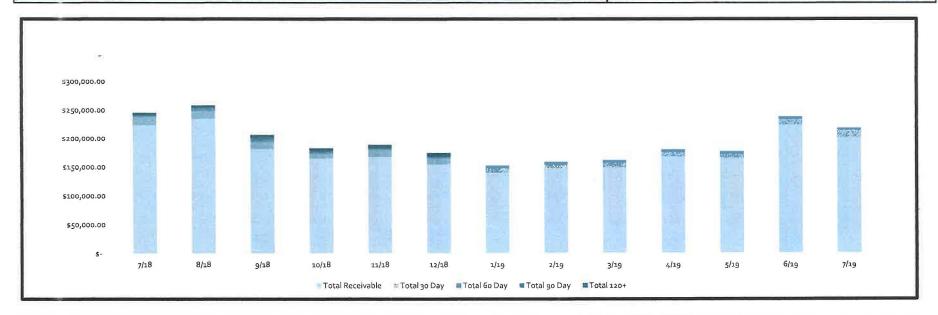

- 1. **Public Comments.** There were no comments from the public.
- 2. **Minutes.** Proposed minutes of the regular meeting of July 18, 2019, previously distributed to the Board, were presented for approval. Upon motion by Director House, seconded by Director Whitaker, after full discussion and the question being put to the Board, the Board voted unanimously to approve the minutes of the meeting of July 18, 2019, as presented.
- 3. Review Tax Collector's Report and authorize payment of certain bills. The President recognized Ms. Loaiza, who presented the Tax Assessor and Collector's Report, previously distributed to the Board, a copy of which is attached hereto as *Exhibit B*. She reported that 99.0% of the District's 2018 taxes have been collected to date.

Upon motion by Director House, seconded by Director Mielke, after full discussion and the question being put to the Board, the Board voted unanimously to approve the Tax Assessor and Collector's Report and to authorize payment of check numbers 1458 through 1465 from the Tax Account to the persons, in the amounts, and for the purposes stated in the report.