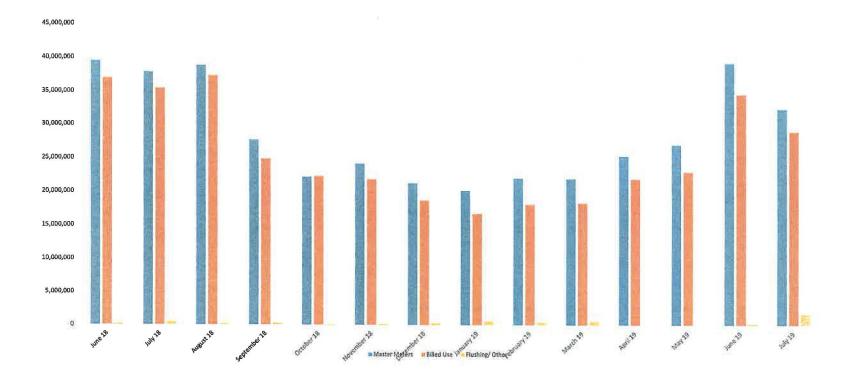

- 6. Report on mowing and detention maintenance services. Director Stine reported that Stuckey's mowed the drainage ditch after he talked to Shane Stuckey. The President said that Stuckey's had billed the District for the lake level drain in an amount which is different than the amount in the March 21, 2019 proposal accepted by the Board. He asked the bookkeeper to hold the check until he can talk to Mr. Stuckey. He said BGE needs to supervise the work done by Stuckey's.
- 7. Discuss and take appropriate action regarding Rate Order changes related to revised Operator Miscellaneous Service Rates. President Stine reported that he and Ms. Ellison have been working on the Rate Order and they will send it to the Board for review prior to the next meeting.
- 8. Review Operations Report and authorize District maintenance and termination of delinquent account. The President recognized Mr. Jenkins, who reviewed the Operations Reports for July 2019, a copy of which is attached as *Exhibit E*. He reported an 94.79% accountability for the period June 26, 2019 through July 23, 2019. The Board noted how much water was flushed during the month. Mr. Jenkins attributed it to flushing after water quality complaints and service line leaks.
  - Mr. Jenkins reviewed the Major Maintenance Summary for July 2019.
- Mr. Jenkins reviewed the delinquent list. He reported that 111 letters were mailed, 42 delinquent tags were hung, and 11 accounts were disconnected for non-payment.

He reported that BBVA repaired their leak, found another leak that was repaired and then identified a leak on the District's line that was repaired for a cost of \$2,832.29.

Upon motion by Director House, seconded by Director Mielke, after full discussion and the question being put to the Board, the Board voted unanimously: (1) to approve the Operations Report; and (2) to approve termination of the delinquent accounts in accordance with the terms of the District's Rate Order.