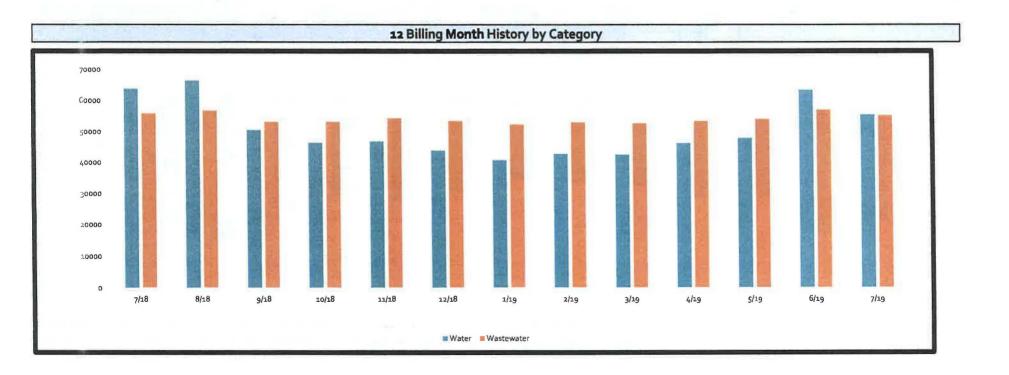

- 6. Report on mowing and detention maintenance services. Director Stine reported that Stuckey's mowed the drainage ditch after he talked to Shane Stuckey. The President said that Stuckey's had billed the District for the lake level drain in an amount which is different than the amount in the March 21, 2019 proposal accepted by the Board. He asked the bookkeeper to hold the check until he can talk to Mr. Stuckey. He said BGE needs to supervise the work done by Stuckey's.
- 7. Discuss and take appropriate action regarding Rate Order changes related to revised Operator Miscellaneous Service Rates. President Stine reported that he and Ms. Ellison have been working on the Rate Order and they will send it to the Board for review prior to the next meeting.
- 8. Review Operations Report and authorize District maintenance and termination of delinquent account. The President recognized Mr. Jenkins, who reviewed the Operations Reports for July 2019, a copy of which is attached as *Exhibit E*. He reported an 94.79% accountability for the period June 26, 2019 through July 23, 2019. The Board noted how much water was flushed during the month. Mr. Jenkins attributed it to flushing after water quality complaints and service line leaks.
  - Mr. Jenkins reviewed the Major Maintenance Summary for July 2019.
- Mr. Jenkins reviewed the delinquent list. He reported that 111 letters were mailed, 42 delinquent tags were hung, and 11 accounts were disconnected for non-payment.